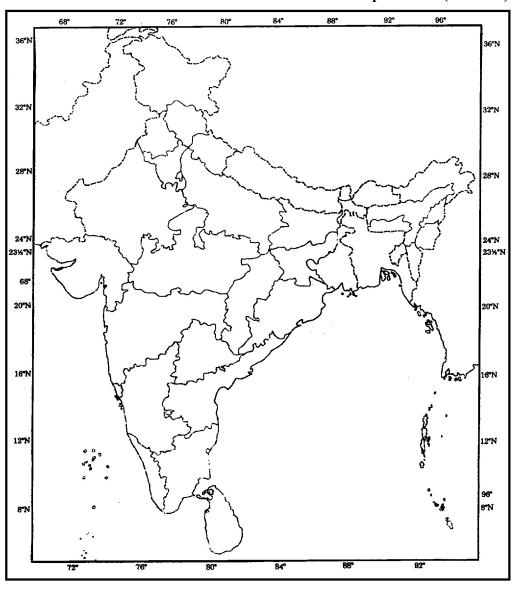

- $3 \times 1 = 3$
- ਨੋਟ : ਹੇਠ ਲਿੱਖੇ ਹੋਏ ਪ੍ਰਸ਼ਨ ਕੇਵਲ ਦ੍ਰਿਸ਼ਟੀ ਵਿਕਲਾਂਗ ਪ੍ਰੀਖਿਆਰਥੀਆਂ ਦੇ ਲਈ ਪ੍ਰਸ਼ਨ ਸੰਖਿਆ 29 ਦੇ ਥਾਂ ਬਦਲਵੇਂ ਪ੍ਰਸ਼ਨ ਹਨ :  $3 \times 1 = 3$
- (29.1) ਜਲਿਆਂਵਾਲਾ ਬਾਗ ਦੀ ਘਟਨਾ ਨਾਲ ਸੰਬੰਧਤ ਸ਼ੈਹਰ ਦਾ ਨਾਮ ਲਿੱਖੋ।
- (29.2) ਉਸ ਥਾਂ ਦਾ ਨਾਮ ਲਿੱਖੋ, ਜਿੱਥੇ ਨੀਲ ਦੀ ਖੇਤੀ ਕਰਨ ਵਾਲਿਆਂ ਨੇ ਸਤਿਆਗਰਹਿ ਕੀਤਾ ਸੀ।
- (29.3) ਉਸ ਸਥਾਨ ਦਾ ਨਾਮ ਲਿੱਖੋ, ਜਿਥੇ 1927 ਵਿਚ ਭਾਰਤੀ ਰਾਸ਼ਟਰੀ ਕਾਂਗਰੇਸ ਦਾ ਅਜਲਾਸ ਹੋਇਆ ਸੀ।
- 30. ਭਾਰਤ ਦੇ ਦਿੱਤੇ ਹੋਏ ਰਾਜਨੀਤਕ ਰੇਖਾ ਮਾਨ ਚਿੱਤਰ ਵਿਚ ਹੇਠ ਲਿੱਖੇ ਲੱਛਣਾ ਨੂੰ ਢੁਕਵੇਂ ਚਿਨ੍ਹਾਂ ਨਾਲ ਦਿਖਲਾਓ ਅਤੇ ਉਨ੍ਹਾਂ ਦੇ ਨਾਮ ਲਿੱਖੋ :  $3 \times 1 = 3$ 
  - (i) ਸਮੁੰਦਰੀ ਬੰਦਰਗਾਹ ਹਲਦੀਆ
  - (ii) ਨਿਊਕਲੀ ਉਰਜਾ ਕਾਰਖਾਨਾ (Nuclear Power Station) ਕੈਗਾ
  - (iii) ਸਾਫਟਵੇਯਰ ਟੇਕਨੋਲੋਜੀ ਪਾਰਕ ਮੋਹਾਲੀ
  - ਨੋਟ : ਹੇਠ ਲਿੱਖੇ ਹੋਏ ਪ੍ਰਸ਼ਨ ਕੇਵਲ ਦ੍ਰਿਸ਼ਟੀ ਵਿਕਲਾਂਗ ਪ੍ਰੀਖਿਆਰਥੀਆਂ ਦੇ ਲਈ ਪ੍ਰਸ਼ਨ ਸੰਖਿਆ 30 ਦੇ ਥਾਂ ਬਦਲਵੇਂ ਪ੍ਰਸ਼ਨ ਹਨ :  $3 \times 1 = 3$
  - (30.1) ਕੋਲਕਾਤਾ ਬੰਦਰਗਾਹ ਉਪਰ ਵਧਦੇ ਹੋਏ ਦਬਾਵ ਤੋਂ ਛੁਟਕਾਰਾ ਪਾਉਣ ਦੇ ਲਈ ਬਣਾਈ ਗਈ ਬੰਦਰਗਾਹ ਦਾ ਨਾਮ ਲਿੱਖੋ ।
  - (30.2) ਕੈਗਾ ਨਿਊਕਲੀ ਊਰਜਾ ਕਾਰਖਾਨਾ ਕਿਸ ਰਾਜ ਵਿਚ ਸਥਿਤ ਹੈ ।
  - (30.3) ਪੰਜਾਬ ਵਿਚ ਸਥਿਤ ਸਾਫਟਵੇਯਰ ਟੇਕਨੋਲੋਜੀ ਪਾਰਕ ਦਾ ਨਾਮ ਲਿੱਖੋ ।